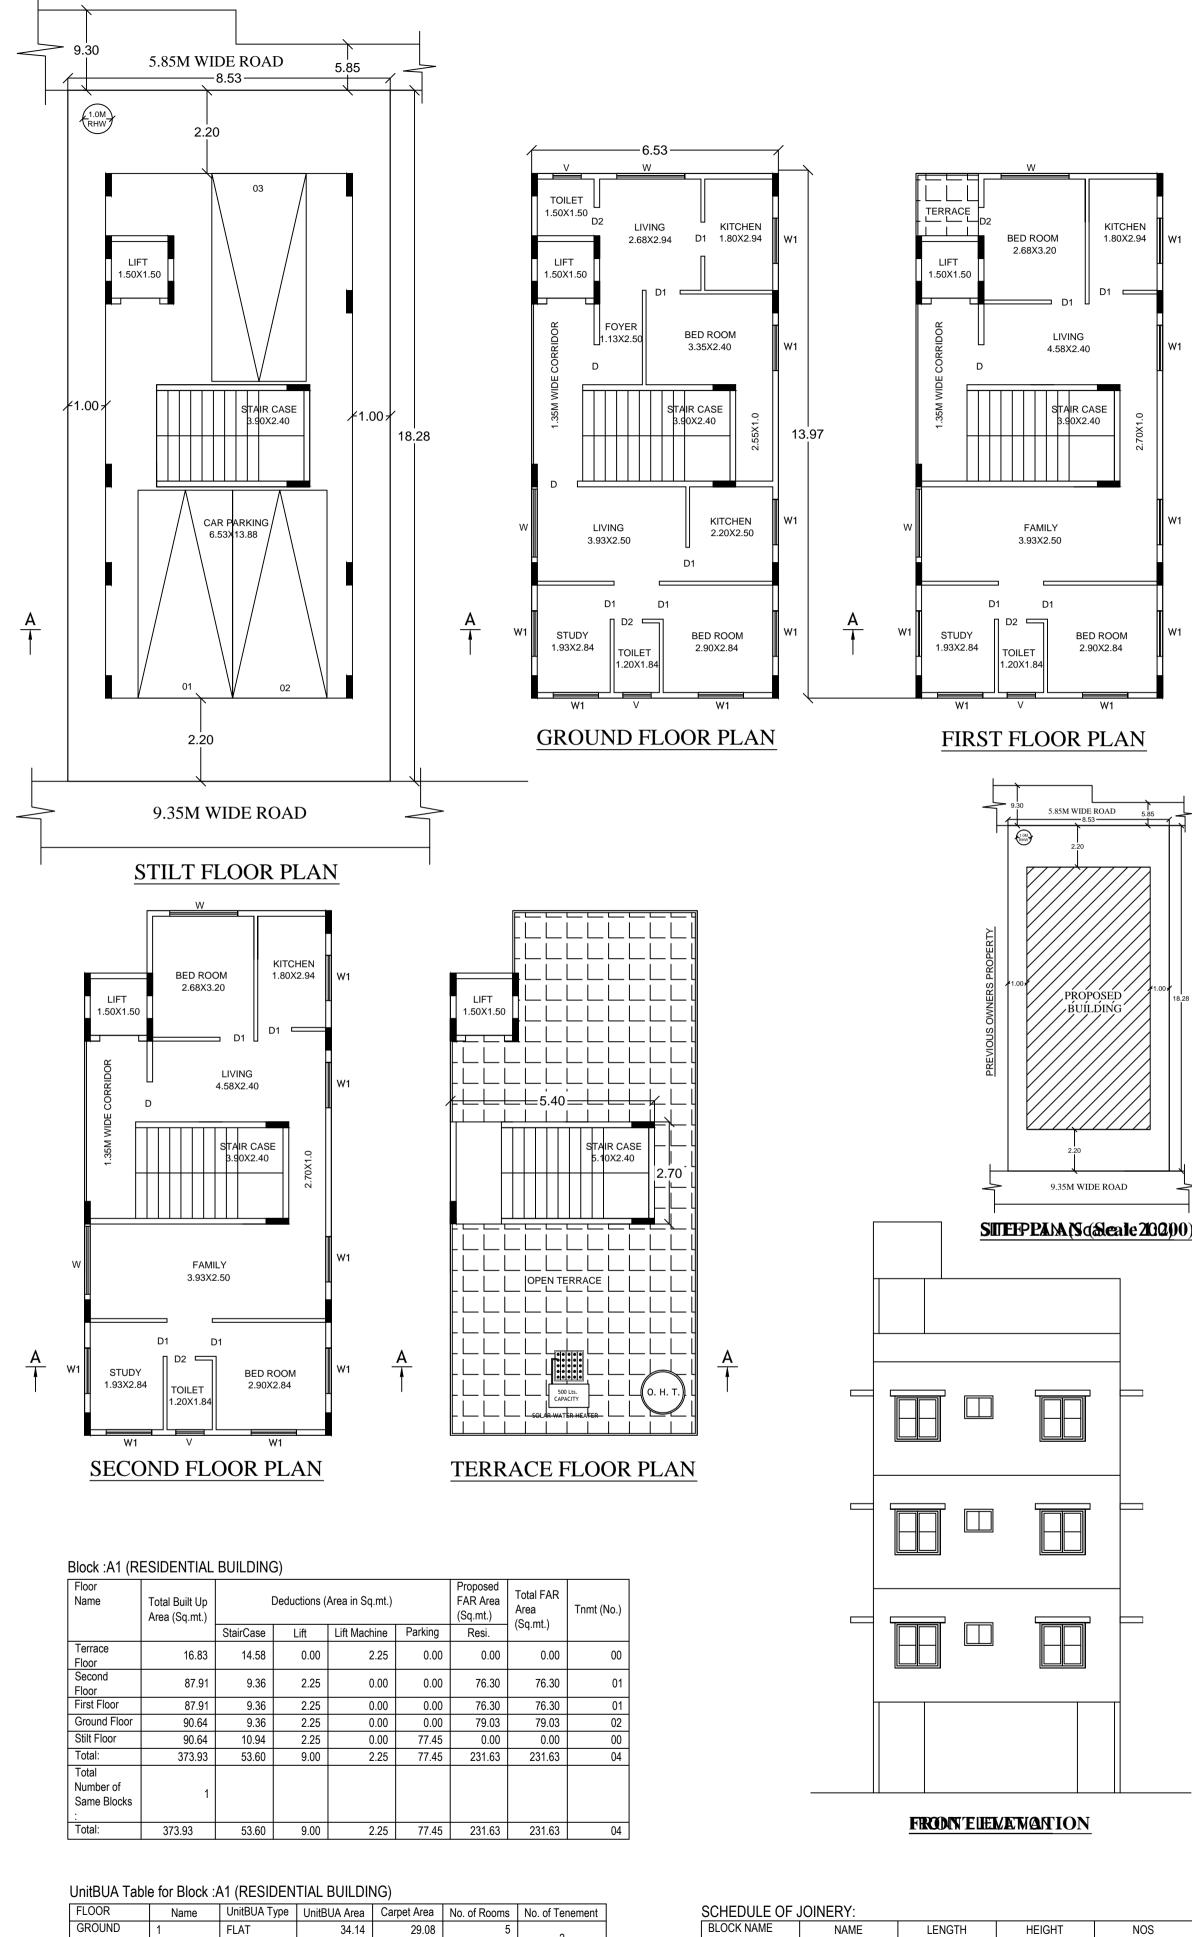

### 1.The sanction is accorded for.

a).Consisting of 'Block - A1 (RESIDENTIAL BUILDING) Wing - A1-1 (RESIDENTIAL BUILDING ) Consisting of STILT, GF+2UF'. 2. The sanction is accorded for Plotted Resi development A1 (RESIDENTIAL BUILDING) only. The