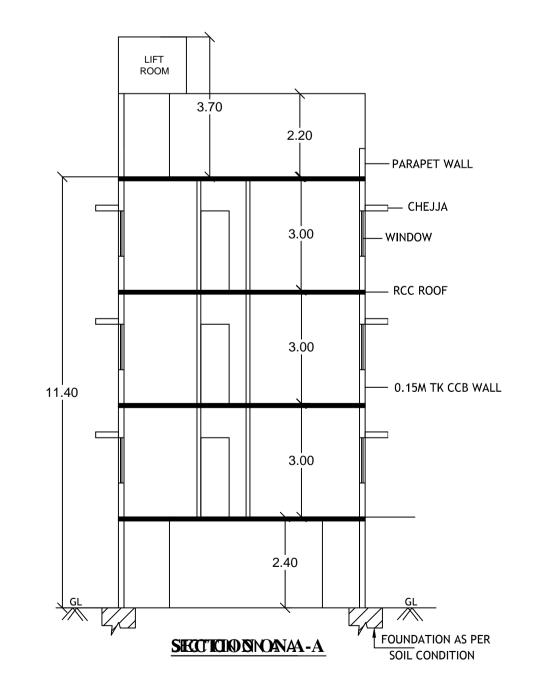

UILDING) | 1                   | 373.93                             | 53.60     | 9.00        | 2.25                             | 77.45                         | 231.63 | 231.63   |   |
| Grand<br>Total:                 | 1                   | 373.93                             | 53.60     | 9.00        | 2.25                             | 77.45                         | 231.63 | 231.63   |   |

The plans are approved in accordance with the acceptance for approval by the Assistant Director of town planning (EAST ) on date: 05/09/2020 vide lp number: <u>BBMP/AD.COM./EST/0428/20-21</u>

to terms and conditions laid down along with this building plan approval.

Validity of this approval is two years from the date of issue.

# ASSISTANT DIRECTOR OF TOWN PLANNI

# BHRUHAT BENGALURU MAHANAGAR



| BLOCK NAME                   | NAME | LENGTH | HEIGHT | NOS |
|------------------------------|------|--------|--------|-----|
| A1 (RESIDENTIAL<br>BUILDING) | W2   | 0.75   | 1.20   | 04  |
| A1 (RESIDENTIAL<br>BUILDING) | W1   | 1.20   | 1.20   | 21  |
| A1 (RESIDENTIAL<br>BUILDING) | W    | 1.80   | 1.20   | 06  |

|     | - |
|-----|---|
| NOS |   |
| 04  |   |
| 13  |   |
| 04  |   |
|     | - |

2.10

2.10

2.10

0.75

0.90

1.06





| ARCHITECT/ENGINEER      |
|-------------------------|
| SUPERVISOR 'S SIGNATURE |
| RAMESH S #502, SMR A    |
| CROSS, GAYATHRINAGA     |

## PROJECT TITLE : PLAN SHOWING THE PROPOSED RESIDENTIAL BUILDING AT NORTHERN PORTION OF SITE NO-66/2, 2ND C MAIN ROAD, AJAMALLAPPA LAYOUT, WARD NO-29, BANGALORE.

| • |
|---|